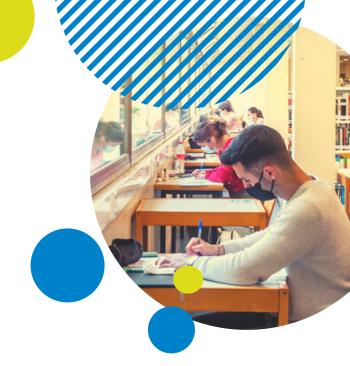

# STORING OF THE STORIN

Explore our different study spaces and choose the one that best suits your way of studying: individual study spots, group workrooms, "El Lab" maker space, flexible seating spaces, lounge and kitchen.

The access requirements and conditions of use may vary throughout the course, depending on the covid situation. Always check with the library staff.

BOOK YOUR GROUP WORKROOM